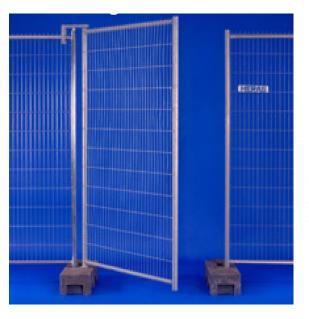

## **SPEED FENCING SOLUTION**

### **BASIS STRUCTURE:**

- Anti-climb Fence
- International standard product

### TECHNICAL FEATURES:

- Panel W 3.472 x H 2.000 mm
- Mesh width: 35 x 150 mm
- Wire thickness: 4 mm horizontal
- Wire thickness: 3 mm vertical
- Tubes 30 mm horizontal
- Tubes 40 mm vertical
- 4 tubes 100% welded together
- Weight 26 kg