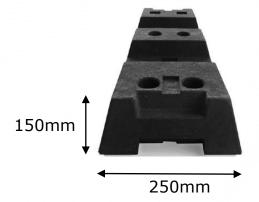

## **SPEED FENCING BASE**

#### BASIS STRUCTURE:

Temporary fence base made of **recyclable plastics** 

#### TECHNICAL FEATURES

Dimensions: L 775 X W 250 X H 150 mm

Round holes: 4 pieces diameter 42 mm,

hole distance 90mm

Uprights height: multiples of 0.25 m

Square holes: 2 pieces edge length 42mm

Weight: 16kg + 1/-0kg

• Material: mixed recycled plastic