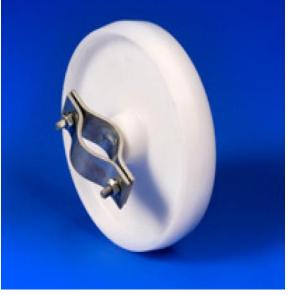

#### WHEEL

#### BASIS STRUCTURE:

Smooth gate wheel

### TECHNICAL FEATURES:

• Dimensions : Ø 200 x 40 mm

• Weight: 1.2 kg