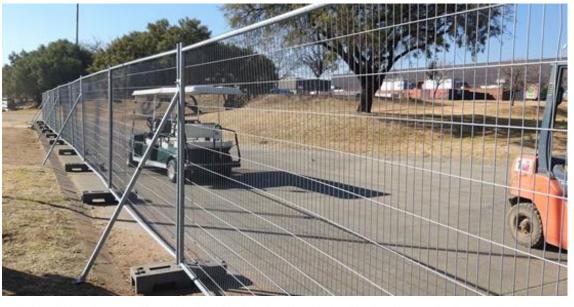

## **SPEED FENCING SOLUTION**

### **BASIS STRUCTURE:**

- Anti-climb Fence
- International standard product

### TECHNICAL FEATURES:

- Panel W 3.472 x H 2.000 mm
- Mesh width: 35 x 150 mm
- Wire thickness: 4 mm horizontal
- Wire thickness: 3 mm vertical
- Tubes 30 mm horizontal
- Tubes 40 mm vertical
- 4 tubes 100% welded together
- Weight 26 kg