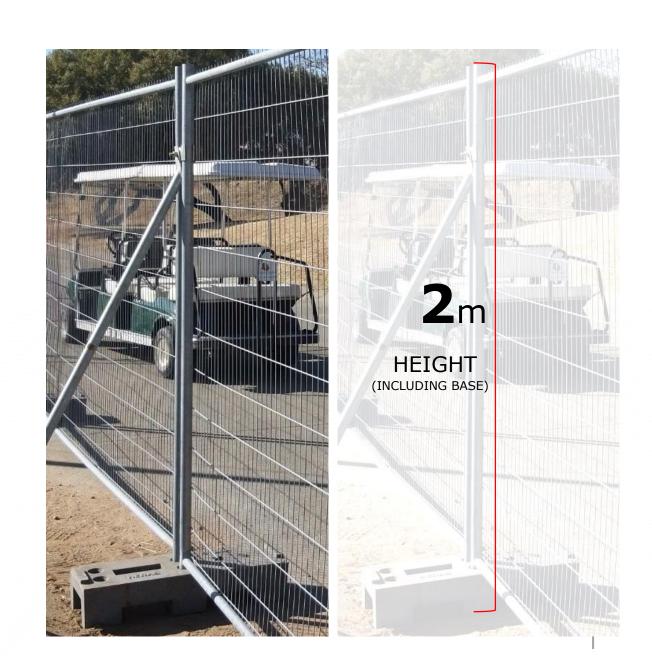

### TECHNICAL FEATURES:

- Panel W 3.472 x H 2.000 mm
- Mesh width: 35 x 150 mm
- Wire thickness: 4 mm horizontal
- Wire thickness: 3 mm vertical
- Tubes 30 mm horizontal
- Tubes 40 mm vertical
- 4 tubes 100% welded together
- Weight 26 kg