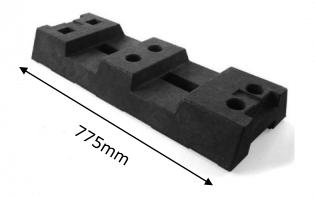

## **SPEED FENCING BASE**

#### BASIS STRUCTURE:

Temporary fence base made of **recyclable plastics** 

#### TECHNICAL FEATURES

Dimensions: L 775 X W 250 X H 150 mm

Round holes: 4 pieces diameter 42 mm,

hole distance 90mm

Uprights height: multiples of 0.25 m

Square holes: 2 pieces edge length 42mm

Weight: 16kg + 1/-0kg

• Material: mixed recycled plastic