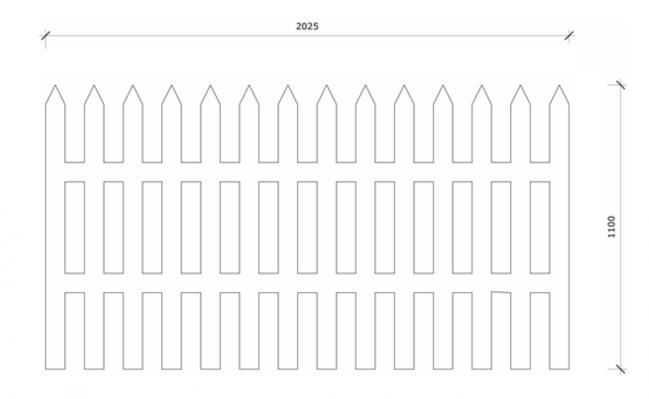

#### TECHNICAL FEATURES:

Panel Height: 1100mm
Panel Length: 2025mm
Panel Weight: +/- 20 kg

**1000**m IN STOCK