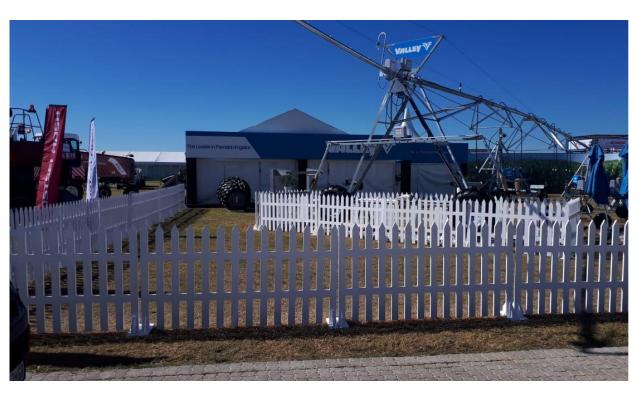

## **PICKET FENCE SOLUTION**

Perfect solution to section and round-off your event space. The fencing is very durable and easy to install, ideal solution to divide your space into dedicated areas. Suited for In and Outdoor use.

## **PICKET FENCING SOLUTION**