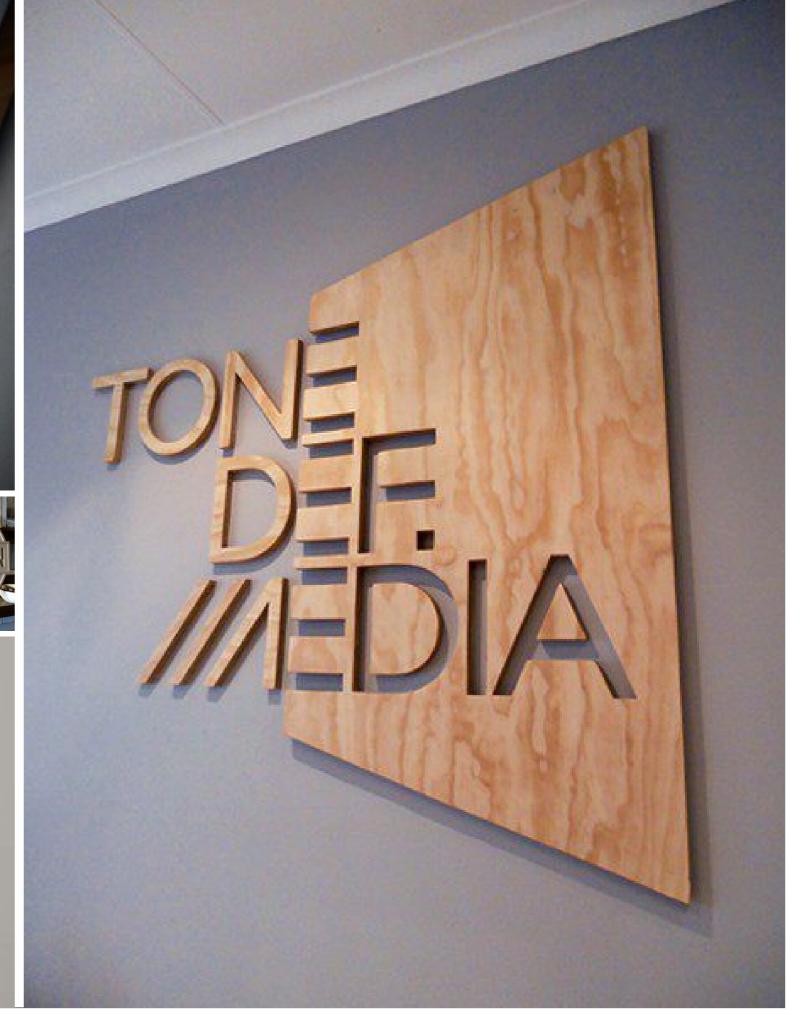

# INTERIOR AND EXTERIOR SIGNAGE

- CUSTOM CUT TO CLIENTS SPECIFICATIONS
- CUSTOM COLOUR RANGE
- DIRECTIONAL SIGNAGE