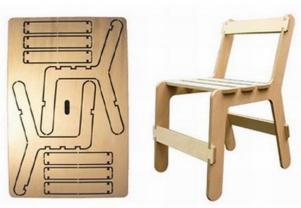

## INTERIOR AND EXTERIOR FURNITURE

- CUSTOM BUILT TO CLIENTS SPECIFICATIONS
- SIMPLE CONSTRUCTION METHODS
- FLAT PACKING MOBILITY
- CUSTOM COLOUR RANGE
- CREATE A NEW CUSTOM RANGE FOR FURNITURE RENTAL COMPANIES SELL A MINIMUM QUANTITY OF 100 300 UNITS.
- CREATE BASIC SCHOOL DESKS